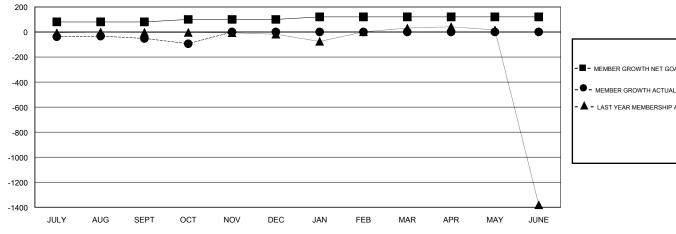

## GOALS AND ACTUAL NEW CLUBS CUMULATIVE

| - 🔳 - | MEMBER GROWTH NET GOAL |
|-------|------------------------|
|       |                        |
| _     |                        |

- LAST YEAR MEMBERSHIP ACTUAL

Results as of: 10/31/2019

| DROPPED CLUBS: 3 |     |
|------------------|-----|
|                  |     |
| DROPPED MEMBERS  |     |
| DECEASED         | 0   |
| CLUB CANCELLED   | 73  |
| OTHER            | 66  |
| TOTAL            | 139 |