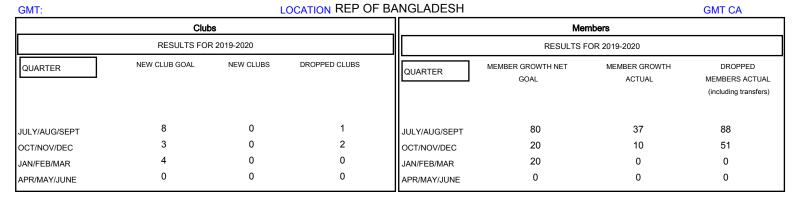

Results as of: 10/31/2019

| DROPPED CLUBS: 3 |     |
|------------------|-----|
|                  |     |
| DROPPED MEMBERS  |     |
| DECEASED         | 0   |
| CLUB CANCELLED   | 73  |
| OTHER            | 66  |
| TOTAL            | 139 |