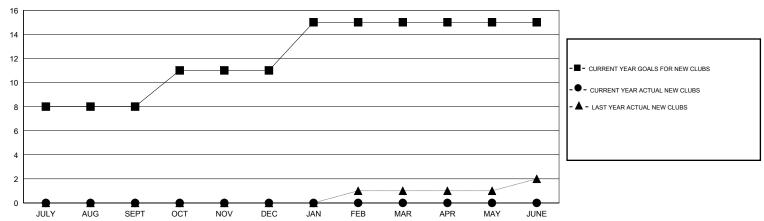

Results as of: 10/31/2019

| DROPPED CLUBS: 3 |     |
|------------------|-----|
|                  |     |
| DROPPED MEMBERS  |     |
| DECEASED         | 0   |
| CLUB CANCELLED   | 73  |
| OTHER            | 66  |
| TOTAL            | 139 |